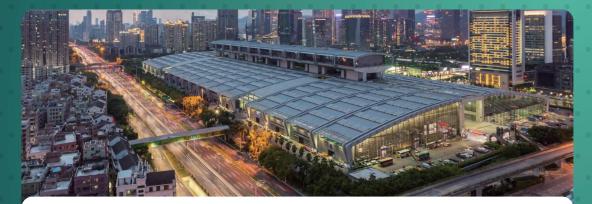

## VENUE 🍽

### CHINA SZCEC

Shenzhen Convention and Exhibition Center is located in the city center district, Shenzhen City, the largest single building, steel structure, glass dome and wall perfect combination, night in the decorative lighting, exquisitely carved, "Crystal Palace" reputation. The Exhibition Center is close to Metro Line 11 (directly to the airport), where Metro Line 1 and Metro Line 4 intersect, and the central part of the exhibition hall can be reached directly through the underground municipal passage. The ground distance is about 150 meters. Through the subway, you can reach the Huaqiangbei Commercial Circle, tourist attractions such as Window of the World, railway stations, ports, airports and other places. There are more than 20 bus lines passing through the Exhibition Center.